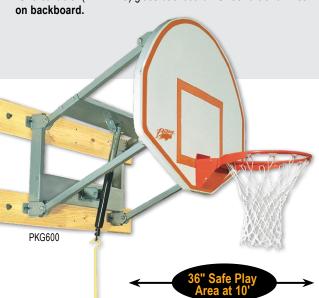

## PKG600 Adjustable Height Steel Shooting Station™

Convenient, cost effective system for players of all ages...All the components necessary to mount a durable, playable, institutional quality fan-shaped steel backboard and official size institutional breakaway goal to a structure that will allow goal height adjustment from 10' to 8' • Removable hand crank allows easy adjustment without ladder • Safe play area is approximately 36" at official 10' goal height and 40" at 8' • Use of 2" x 8" wall boards for load spreading wall attachment is superior to similar systems where the steel is mounted directly to the wall • All steel structure is heavy gauge tube with a 1/8" minimum wall thickness and silver powder coated finish • All pivot points are ½" diameter • Customer provides wall mounting hardware • 10-Year limited warranty on backboard and structure • 1-Year limited warranty on goal.