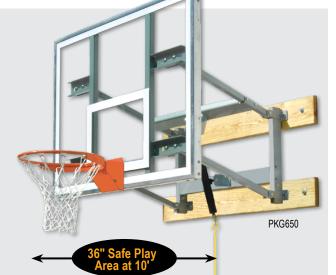

#### PKG650 Adjustable Height Glass Shooting Station™

**Tempered glass backboard...**Same heavy-duty wall structure and wall mounting boards as PKG600 below except includes 54" x 42" unbreakable side court tempered glass backboard (BA407C) for competition look and ball rebound • Approximately 36" extension at 10' rim height • Adjustable from 8' to 10' • Official size breakaway goal (BA32) with 1-Year limited warranty • 10-Year limited warranty on structure • **Unconditional lifetime warranty on backboard.** 