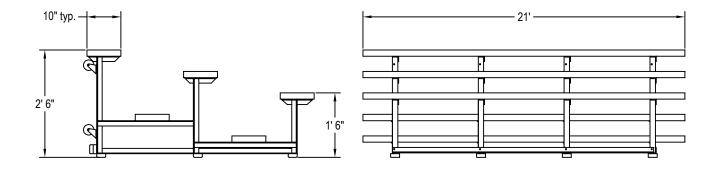

Bleacher framework shall be constructed of welded aluminum angles and bolt-on horizontal support members. Seat planks and foot planks shall be 10" wide x 1 3/4" thick, clear anodized (seat only) aluminum extrusions with aluminum end caps and be mounted on two steel support frames. For Powder Coated Aluminum Seat Planks order optional BL21SEAT1-XX for each plank. Choose any combination of colors: Royal, Scarlet, Navy, Forest Green, Black and White. When in use, bleachers shall sit on six non-marking rubber feet. When tipped up to transport and store, bleachers shall rest on six non-marking 3" diameter swivel casters. Bleachers shall provide three rows of 21' seating with a total approximate capacity of 42 persons. Bleacher structure shall have a 5-year limited warranty and seat and foot planks shall have a 2-year limited warranty. Installation to be completed in accordance to manufacturer's instructions. Meets ICC300-2023 specifications if correctly installed and maintained. Do not scale drawings. Approximate weight shall be 350# each.