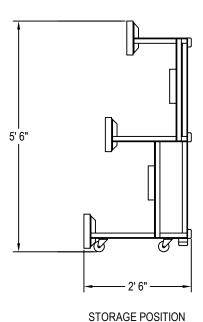

Bleacher framework shall be constructed of welded aluminum angles and bolt-on horizontal support members. Seat planks and foot planks shall be 10" wide x 1 3/4" thick, clear anodized (seat only) aluminum extrusions with aluminum end caps and be mounted on two steel support frames. For Powder Coated Aluminum Seat Planks order optional BL21SEAT1-XX for each plank. Choose any combination of colors: Royal, Scarlet, Navy, Forest Green, Black and White. When in use, bleachers shall sit on six non-marking rubber feet. When tipped up to transport and store, bleachers shall rest on six non-marking 3" diameter swivel casters. Bleachers shall provide three rows of 21' seating with a total approximate capacity of 42 persons. Bleacher structure shall have a 5-year limited warranty and seat and foot planks shall have a 2-year limited warranty. Installation to be completed in accordance to manufacturer's instructions. Meets ICC300-2023 specifications if correctly installed and maintained. Do not scale drawings. Approximate weight shall be 350# each.