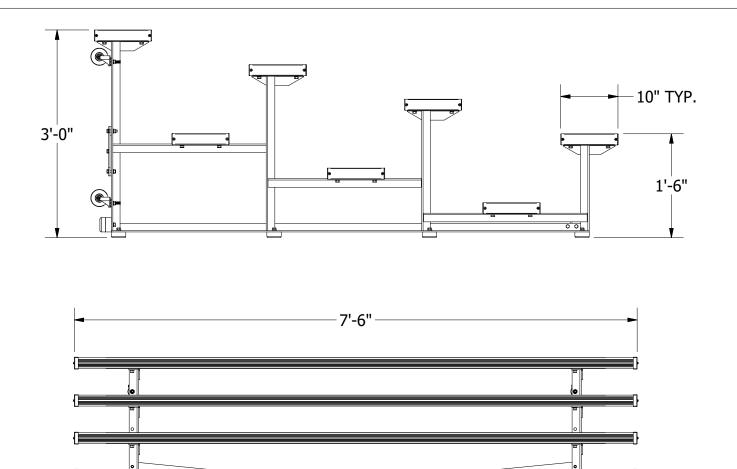

Bleacher framework shall be constructed of welded aluminum angles and bolt-on horizontal support members. Seat planks and foot planks shall be 10" wide x 1 3/4" thick, clear anodized (seat only) aluminum extrusions with molded end caps and be mounted on two aluminum support frames. For Powder Coated Aluminum Seat Planks order optional BL07SEAT1-XX for each plank. Choose any combination of colors: Royal, Scarlet, Navy, Forest Green, Black and White. When in use, bleachers shall sit on four non-marking rubber feet. When tipped up to transport and store, bleachers shall rest on four non-marking 3" diameter swivel casters. Bleachers shall provide four rows of 7 1/2' seating with a total approximate capacity of 20 persons. Bleacher structure shall have a 5-year limited warranty and seat and foot planks shall have a 2-year limited warranty. Installation to be completed in accordance to manufacturer's instructions. Meets ICC300-2023 specifications if correctly installed and maintained. Do not scale drawings. Approximate weight shall be 190# each.

## PRODUCT SPECIFICATION

BLI0704 EASY STORE™ 7 1/2' 4-TIER INDOOR ALL ALUMINUM PORTABLE BLEACHERS

REVISED 11/06/24 L.M.