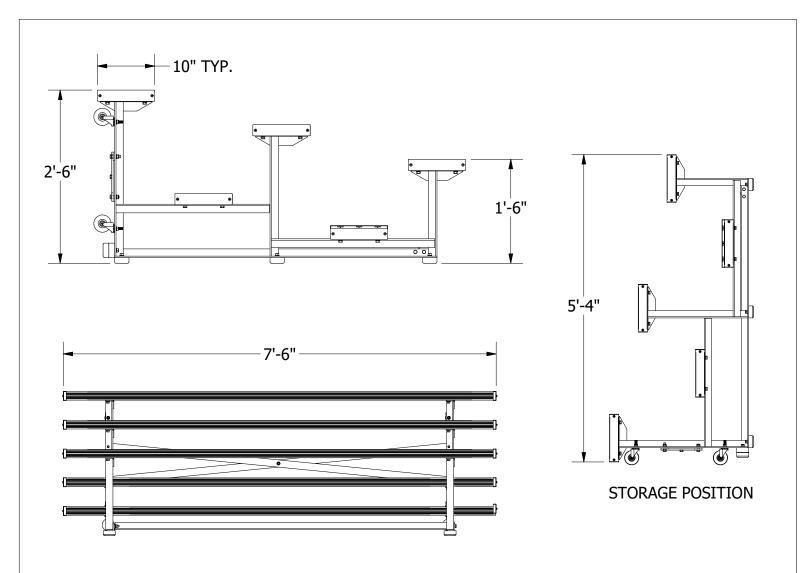

Bleacher framework shall be constructed of welded aluminum angles and bolt-on horizontal support members. Seat planks and foot planks shall be 10" wide x 1 3/4" thick, clear anodized (seat only) aluminum extrusions with molded end caps and be mounted on two aluminum support frames. For Powder Coated Aluminum Seat Planks order optional BL07SEAT1-XX for each plank. Choose any combination of colors: Royal, Scarlet, Navy, Forest Green, Black and White. When in use, bleachers shall sit on four non-marking rubber feet. When tipped up to transport and store, bleachers shall rest on four non-marking 3" diameter swivel casters. Bleachers shall provide three rows of 7 1/2' seating with a total approximate capacity of 15 persons. Bleacher structure shall have a 5-year limited warranty and seat and foot planks shall have a 2-year limited warranty. Installation to be completed in accordance to manufacturer's instructions. Meets ICC300-2023 specifications if correctly installed and maintained. Do not scale drawings. Approximate weight shall be 130# each.

## PRODUCT SPECIFICATION

BLI0703 EASY STORE™ 7 1/2' 3-TIER INDOOR ALL ALUMINUM PORTABLE BLEACHERS

REVISED 11/06/24 L.M.