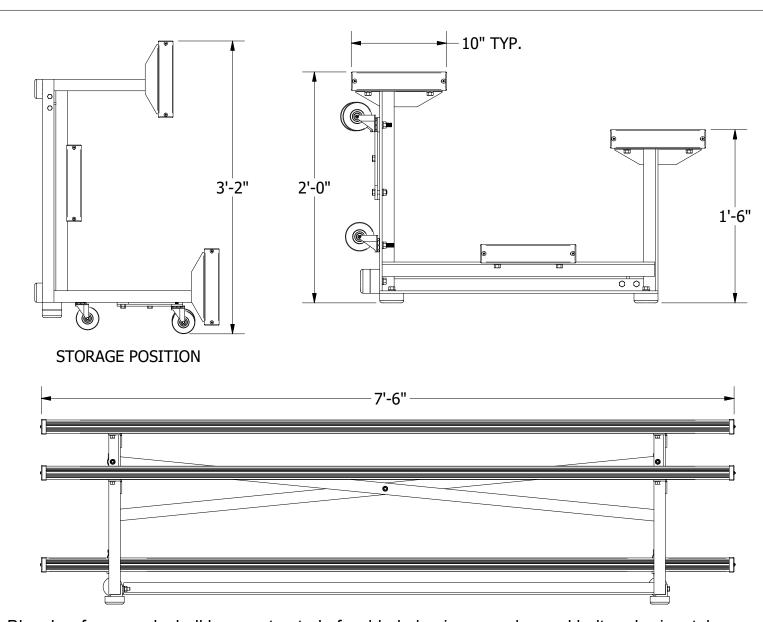

Bleacher framework shall be constructed of welded aluminum angles and bolt-on horizontal support members. Seat planks and foot planks shall be 10" wide x 1 3/4" thick, clear anodized (seat only) aluminum extrusions with aluminum end caps and be mounted on two aluminum support frames. For Powder Coated Aluminum Seat Planks order optional BL07SEAT1-XX each plank. Choose any combination of colors; Royal, Scarlet, Navy, Forest Green, Black and White. When in use, bleachers shall sit on four non-marking rubber feet. When tipped up to transport and store, bleachers shall rest on four non-marking 3" diameter swivel casters. Bleachers shall provide two rows of 7 1/2' seating with a total approximate capacity of 10 persons. Bleacher structure shall have a 5-year limited warranty and seat and foot planks shall have a 2-year limited warranty. Installation to be completed in accordance to manufacturer's instructions. Meets ICC300-2023 specifications if correctly installed and maintained. Do not scale drawings. Approximate weight shall be 120# each.

## PRODUCT SPECIFICATION

BLI0702 EASY STORE™ 7 1/2' 2-TIER INDOOR ALL ALUMINUM PORTABLE BLEACHERS

REVISED 11/06/24 L.M.